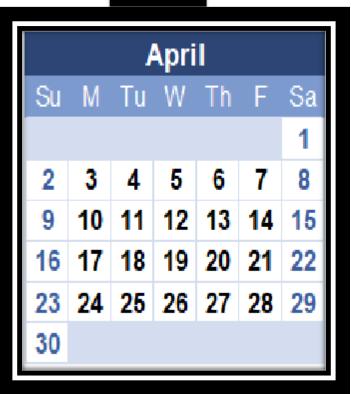

# 2023-24

| April |    |    |    |    |    |    |  |  |  |
|-------|----|----|----|----|----|----|--|--|--|
| Su    | М  | Τu | VV | Th |    | Sa |  |  |  |
|       |    |    |    |    |    | 1  |  |  |  |
| 2     | 3  | 4  | 5  | 6  | 7  | 8  |  |  |  |
| 9     | 10 | 11 | 12 | 13 | 14 | 15 |  |  |  |
| 16    | 17 | 18 | 19 | 20 | 21 | 22 |  |  |  |
| 23    | 24 | 25 | 26 | 27 | 28 | 29 |  |  |  |
| 30    |    |    |    |    |    |    |  |  |  |